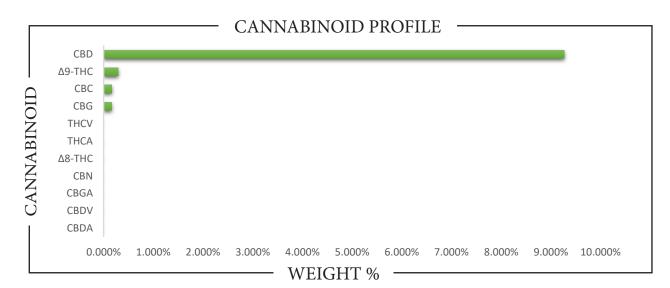

| 243774777                                                                                                                                                                       | _  |                                         |                           |               |                                | ***              |
|---------------------------------------------------------------------------------------------------------------------------------------------------------------------------------|----|-----------------------------------------|---------------------------|---------------|--------------------------------|------------------|
| CANNABINO                                                                                                                                                                       | ID | WE                                      | EIGHT (%)                 | )             | 1                              | MG/G             |
| CBC                                                                                                                                                                             |    | <b>→</b>                                | 0.165                     |               | <b>→</b>                       | 1.61             |
| CBD                                                                                                                                                                             |    | <b>→</b>                                | 9.268                     |               | <b>→</b>                       | 90.45            |
| CBDA                                                                                                                                                                            |    | <b>→</b>                                | ND                        |               | <b>→</b>                       | ND               |
| CBDV                                                                                                                                                                            |    | <b>→</b>                                | ND                        |               | <b>→</b>                       | ND               |
| CBG                                                                                                                                                                             |    | <b>→</b>                                | 0.159                     |               | <b>→</b>                       | 1.55             |
| CBGA                                                                                                                                                                            |    | <b>→</b>                                | ND                        |               | <b>→</b>                       | ND               |
| CBN                                                                                                                                                                             |    | <b>→</b>                                | ND                        |               | <b>→</b>                       | ND               |
| $\Delta 8$ -THC                                                                                                                                                                 |    | <b>→</b>                                | ND                        |               | <b>→</b>                       | ND               |
| $\Delta 9$ -THC                                                                                                                                                                 |    | <b>→</b>                                | 0.274                     |               | 2.68                           |                  |
| THCA                                                                                                                                                                            |    | <b>→</b>                                | ND                        |               | → ND                           |                  |
| THCV                                                                                                                                                                            |    | <b>→</b>                                | ND                        |               | → ND                           |                  |
|                                                                                                                                                                                 |    |                                         |                           |               |                                |                  |
| Total CBD                                                                                                                                                                       |    | <b>→</b>                                | 9.268                     |               | 90.45                          |                  |
| Total CBG                                                                                                                                                                       |    | <b>→</b>                                | 0.159                     |               | → 1.55                         |                  |
| Total THC                                                                                                                                                                       |    | <b>→</b>                                | 0.274                     |               | <b>→</b>                       | 2.68             |
| Analysis Method: TP-POT-05<br>By HPLC-VWD<br>Total THC = (0.877 x THCA) + $\Delta$ 9<br>Total CBD = (0.877 x CBDA) + CP<br>Total CBG = (0.877 x CBGA) + CP<br>ND = Not Detected | D  | Prepared By:<br>Prep Date:<br>Batch ID: | TJS<br>3/17/202<br>MAR172 | 25<br>25A-POT | Analyzed By:<br>Analysis Date: | TJS<br>3/17/2025 |