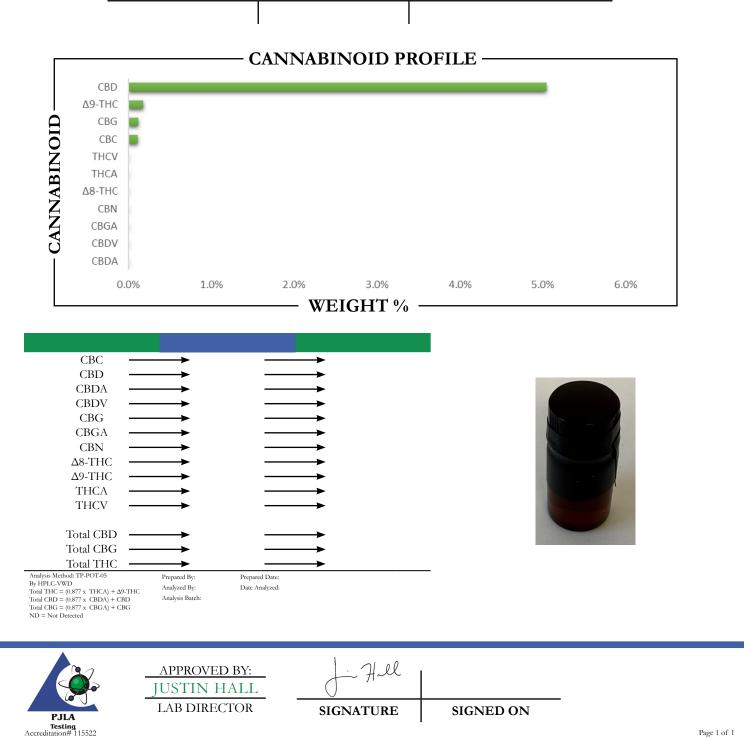

## **REPORT** PREPARED FOR:

PROJECT# LAB ID REPORT DATE



SAMPLE NAME: DATE RECEIVED:



This is a Badger Labs Certificate of Analysis and may not be reproduced without written approval from Badger Labs. Badger Labs maintains strict confidentiality of all client data. Any information regarding an analysis is shared only with the the individuals designated on the Laboratory Chain of Custody (COC) as contacts unless authorization is received. Limits of Quantification (LOQ) are available upon request. This report complies to the requirements of the ISO/IEC 17025:2017 standard. Review the results, expanded uncertainty and specifications to ensure they meet your requirements. Uncertainty values are available upon request.