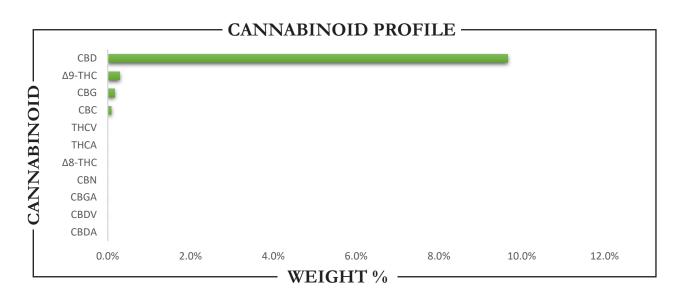

| TOTAL Δ9-THC TOTAL CBD |       | TOTAL CANNABINOIDS |  |  |
|------------------------|-------|--------------------|--|--|
| 0.29%                  | 9.66% | 10.21%             |  |  |

| CANNABINO                                                                                                                                                      | ID | WE                                      | IGHT (%)                   | ) | N                              | IG/ML            |
|----------------------------------------------------------------------------------------------------------------------------------------------------------------|----|-----------------------------------------|----------------------------|---|--------------------------------|------------------|
| CBC                                                                                                                                                            |    | -                                       | 0.09                       |   | <b>→</b>                       | 0.88             |
| CBD                                                                                                                                                            | -  | <b>→</b>                                | 9.66                       |   | <b>→</b>                       | 95.70            |
| CBDA                                                                                                                                                           |    | <b>→</b>                                | ND                         |   | <b>→</b>                       | ND               |
| CBDV                                                                                                                                                           |    | <b>→</b>                                | ND                         |   | <b>→</b>                       | ND               |
| CBG                                                                                                                                                            |    | <b>→</b>                                | 0.17                       |   | <b>→</b>                       | 1.68             |
| CBGA                                                                                                                                                           |    | <b>→</b>                                | ND                         |   | <b>→</b>                       | ND               |
| CBN                                                                                                                                                            |    | <b>→</b>                                | ND                         |   | <b>→</b>                       | ND               |
| $\Delta 8$ -THC                                                                                                                                                |    | <b>→</b>                                | ND                         |   | <b>→</b>                       | ND               |
| $\Delta$ 9-THC                                                                                                                                                 |    | <b>→</b>                                | 0.29                       |   | <b>→</b>                       | 2.92             |
| THCA                                                                                                                                                           |    | <b>→</b>                                | ND                         |   | <b>→</b>                       | ND               |
| THCV                                                                                                                                                           |    | <b></b>                                 | ND                         |   | <b></b>                        | ND               |
| Total CBD                                                                                                                                                      |    | <b>→</b>                                | 9.66                       |   | <b></b>                        | 95.70            |
| Total CBG                                                                                                                                                      |    | <b>→</b>                                | 0.17                       |   | 1.68                           |                  |
| Total THC                                                                                                                                                      |    | <b>→</b>                                | 0.29                       |   | <b>→</b>                       | 2.92             |
| Analysis Method: TP-POT-05 By HPLC-VWD Total THC = (0.877 x THCA) + \Delta t Total CBD = (0.877 x THCA) + CI Total CBG = (0.877 x THCA) + CI ND = Not Detected | DA | Prepared By:<br>Prep Date:<br>Batch ID: | BRB<br>7/10/202<br>JUL1024 |   | Analyzed By:<br>Analysis Date: | BRB<br>7/10/2024 |