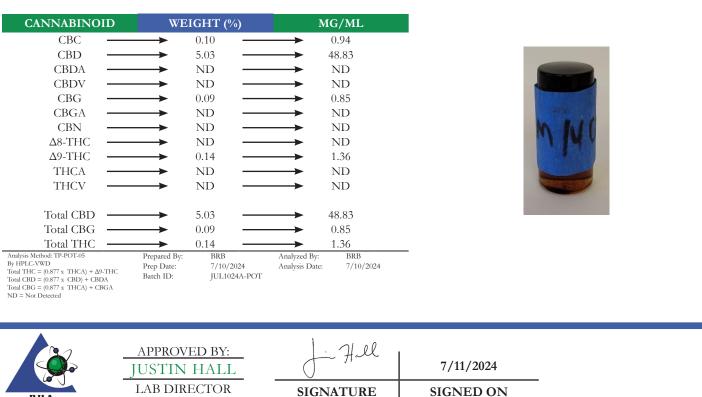

## **REPORT** PREPARED FOR:

**Carbon Cannabis** 1501 Saint Andrew St La Crosse, WI 54603 
 PROJECT#
 24012910

 LAB ID
 54030306

 REPORT DATE
 7/11/2024

 SAMPLE NAME:
 TR-CM1400

 DATE RECEIVED:
 7/10/2024

| ΤΟΤΑL Δ9-ΤΗΟ | TOTAL CBD | TOTAL CANNABINOIDS |
|--------------|-----------|--------------------|
| 0.14%        | 5.03%     | 5.35%              |