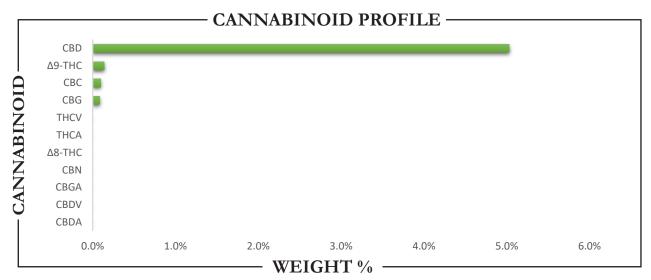

## **REPORT** PREPARED FOR:

**Carbon Cannabis** 1501 Saint Andrew St La Crosse, WI 54603 
 PROJECT#
 24012910

 LAB ID
 54030306

 REPORT DATE
 7/11/2024

 SAMPLE NAME:
 TR-CM1400

 DATE RECEIVED:
 7/10/2024

| ΤΟΤΑL Δ9-ΤΗΟ | TOTAL CBD | TOTAL CANNABINOIDS |
|--------------|-----------|--------------------|
| 0.14%        | 5.03%     | 5.35%              |