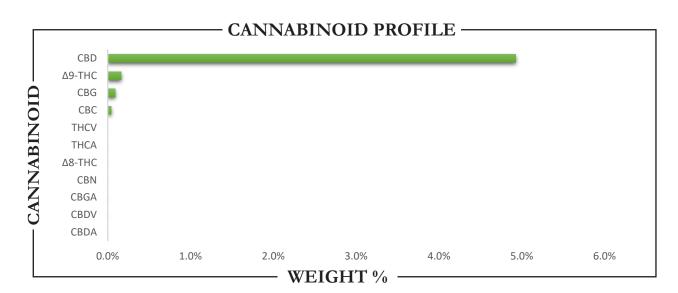

| TOTAL Δ9-THC TOTAL CBD |       | TOTAL CANNABINOIDS |  |  |
|------------------------|-------|--------------------|--|--|
| 0.16%                  | 4.93% | 5.22%              |  |  |

| CANNABINO                                                                                                                                                                    | ID | WE                                      | IGHT (%                   | ) | N                              | MG/ML            |
|------------------------------------------------------------------------------------------------------------------------------------------------------------------------------|----|-----------------------------------------|---------------------------|---|--------------------------------|------------------|
| CBC                                                                                                                                                                          |    | <b>→</b>                                | 0.04                      |   | <b>→</b>                       | 0.40             |
| CBD                                                                                                                                                                          |    | <b>→</b>                                | 4.93                      |   | <b>→</b>                       | 48.86            |
| CBDA                                                                                                                                                                         |    | <b>→</b>                                | ND                        |   | <b>→</b>                       | ND               |
| CBDV                                                                                                                                                                         |    | <b>→</b>                                | ND                        |   | <b>→</b>                       | ND               |
| CBG                                                                                                                                                                          |    | <b>→</b>                                | 0.09                      |   | <b>→</b>                       | 0.91             |
| CBGA                                                                                                                                                                         |    | <b>→</b>                                | ND                        |   | <b>→</b>                       | ND               |
| CBN                                                                                                                                                                          |    | <b>→</b>                                | ND                        |   | <b>→</b>                       | ND               |
| $\Delta 8$ -THC                                                                                                                                                              |    | <b>→</b>                                | ND                        |   | <b>→</b>                       | ND               |
| $\Delta$ 9-THC                                                                                                                                                               |    | <b>→</b>                                | 0.16                      |   | <b>→</b>                       | 1.59             |
| THCA                                                                                                                                                                         |    | <b>→</b>                                | ND                        |   | <b>→</b>                       | ND               |
| THCV                                                                                                                                                                         |    | <b></b>                                 | ND                        |   | <b></b>                        | ND               |
| Total CBD                                                                                                                                                                    |    | <b>→</b>                                | 4.93                      |   | <b></b>                        | 48.86            |
| Total CBG                                                                                                                                                                    |    | <b>→</b>                                | 0.09                      |   | <b>→</b>                       | 0.91             |
| Total THC                                                                                                                                                                    |    | <b>→</b>                                | 0.16                      |   | <b>→</b>                       | 1.59             |
| Analysis Method: TP-POT-05<br>By HPLC-VWD<br>Total THC = (0.877 x THCA) + \Delta'<br>Total CBD = (0.877 x THCA) + CD<br>Total CBG = (0.877 x THCA) + CD<br>ND = Not Detected | DA | Prepared By:<br>Prep Date:<br>Batch ID: | BRB<br>7/10/20<br>JUL1024 |   | Analyzed By:<br>Analysis Date: | BRB<br>7/10/2024 |