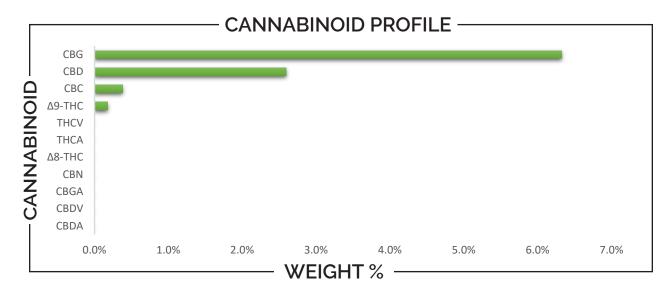

| TOTAL Δ9-THC | TOTAL CBG | TOTAL CANNABINOIDS |
|--------------|-----------|--------------------|
| 0.18%        | 6.33%     | 9.48%              |

| CANNABINO                                                                                                 | ID       | W                                 | EIGHT (%) |                  | MG                             | /ML             |
|-----------------------------------------------------------------------------------------------------------|----------|-----------------------------------|-----------|------------------|--------------------------------|-----------------|
| CBC                                                                                                       |          | <b>O</b> .38                      |           |                  | <b>→</b> 3.                    | 77              |
| CBD                                                                                                       |          | <b>→</b>                          | 2.59      |                  | <b>→</b> 25                    | .59             |
| CBDA                                                                                                      |          | <b>→</b>                          | ND        |                  | <b>→</b> N                     | 1D              |
| CBDV                                                                                                      |          | → ND                              |           |                  | → ND                           |                 |
| CBG                                                                                                       |          | → 6.33 →                          |           | <b>→</b> 62      | 2.37                           |                 |
| CBGA                                                                                                      |          | → ND → ND                         |           | ID               |                                |                 |
| CBN                                                                                                       |          | <b>→</b>                          | ND        |                  | <b>→</b> N                     | ID              |
| Δ8-ΤΗС                                                                                                    |          | <b>→</b>                          | ND        |                  | <b>→</b> N                     | ID              |
| Δ9-ΤΗС                                                                                                    |          | <b>→</b> 0.18                     |           |                  | <b>→</b> 1.73                  |                 |
| THCA                                                                                                      |          | <b>→</b>                          | ND        |                  | <b>→</b> N                     | ID              |
| THCV                                                                                                      |          | <b>→</b>                          | ND        |                  | <b>→</b> N                     | ID              |
| Analysis Method: TP-POT-<br>Total THC = (0.877 x THCA)<br>Total CBD = (0.877 x CBDA)<br>ND = Not Detected | + Δ9-THC | Prepared<br>Prep Dat<br>Batch ID: | e: 9/6/   | 2023<br>623A-POT | Analyzed By:<br>Analysis Date: | BRB<br>9/6/2023 |